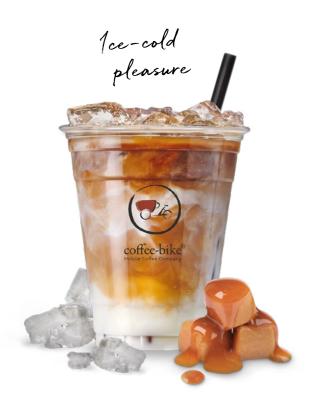

#### **ICED LATTE VARIATIONS**

During the summer months, we prepare a classic latte or our three specials – Mint-Choc Latte, Caramel-Choc Latte and Blackforest-Cherry Latte – as iced latte variations on request. If you prefer another coffee classic or a delicious iced chocolate, we will of course be happy to make this possible too.