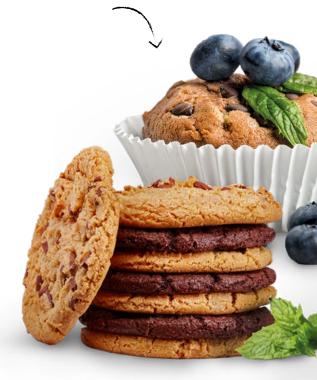

#### MUFFINS

Chocolate, fruity or sweet – we provide to you and your guests our Chocolate Overkill, Poppy Lemon or Blueberry Burst muffins.

#### COOKIES

Delicious cookies are the perfect accompaniment to any coffee speciality. Choose between the Rich Choc and Double Choc varieties.